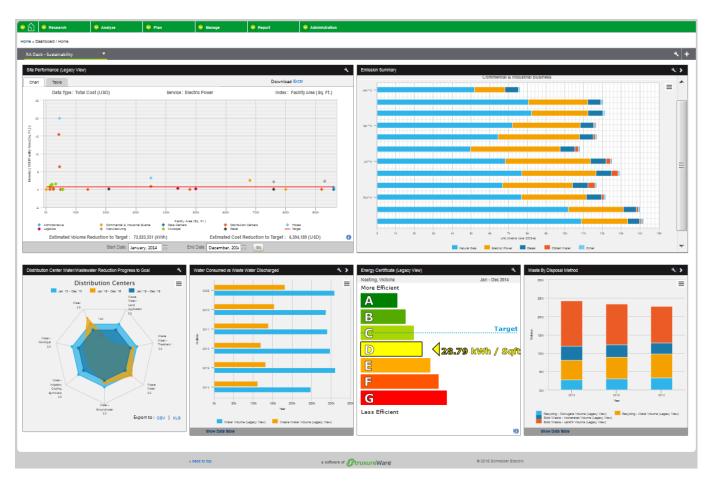

#### **Resource Advisor allows you to:**

- **Manage** interval data relating to your entire WAGES consumption
- **Compare** and benchmark facilities using raw or normalized data to identify opportunities
- Set alarms to issues or performance drift
- Configure **baselines** to track performance against target
- Centrally **plan and manage** the progress of energy efficiency projects across your portfolio

#### **Resource Advisor allows you to:**

- Track and report enterprise sustainability data (Water, Energy, Waste, Supply Chain and more)
- Utilize a best-in-class carbon management reporting platform and fully maintained emissions library
- Rank & benchmark facilities to identify improvement • opportunities
- Increase internal awareness through communication

Metrics like corporate emissions by pollutant