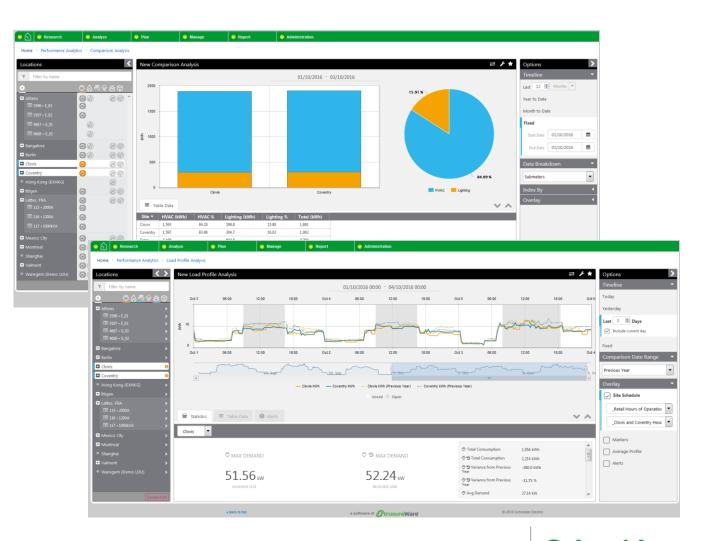

## Platform and services for visualization and reporting

FEB MAR APR MAY

Connecting your energy data to your core business!

#### **Resource Advisor allows you to:**

- **Manage** interval data relating to your entire WAGES consumption
- **Compare** and benchmark facilities using raw or normalized data to identify opportunities
- Set alarms to issues or performance drift
- Configure **baselines** to track performance against target
- Centrally **plan and manage** the progress of energy efficiency projects across your portfolio