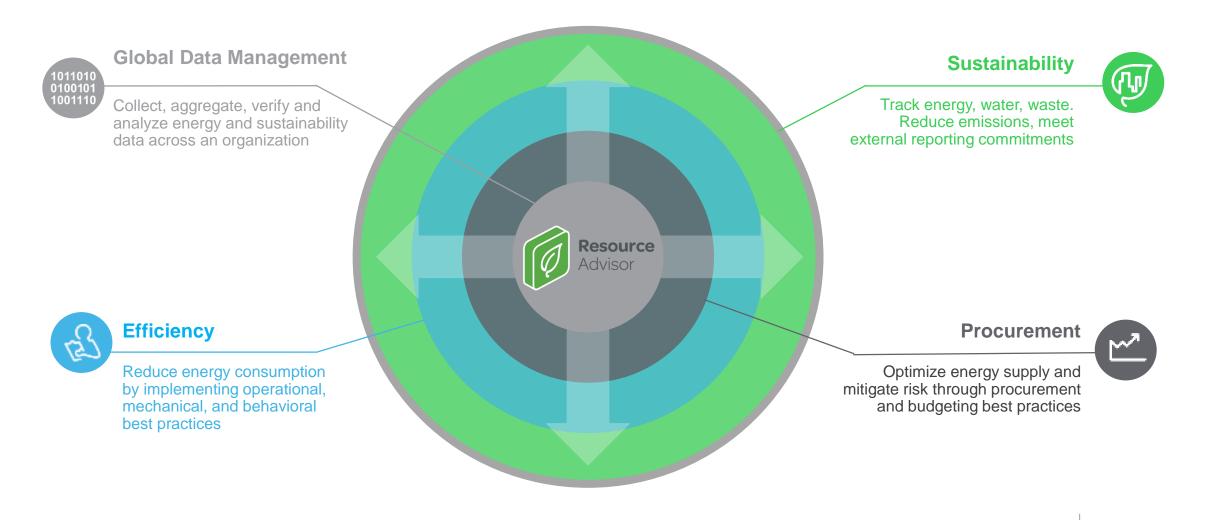

### Identify & Track Energy Efficiency Opportunities

Global data management Procurement Efficiency Sustainability

Put energy data to work, track energy performance

#### You need:

- Robust energy monitoring and targeting tool
- Compare and benchmark performance
- · Identify and act upon energy efficiency opportunities

#### **Resource Advisor allows you to:**

- **Manage** interval data relating to your entire WAGES consumption
- **Compare** and benchmark facilities using raw or normalized data to identify opportunities
- Set alarms to issues or performance drift
- Configure **baselines** to track performance against target
- Centrally **plan and manage** the progress of energy efficiency projects across your portfolio

### One Source Of Truth For Streamlined Performance Reporting

Global data management Procurement Efficiency **Sustainability** 

Quick access to sustainability metrics and project information

#### You need:

- One source for sustainability data
- Easy reporting and compliance,
- Identify efficiency opportunities, and calculate ROI of projects

#### **Resource Advisor allows you to:**

- Track and report enterprise sustainability data (Water, Energy, Waste, Supply Chain and more)
- Utilize a best-in-class carbon management reporting platform and fully maintained emissions library
- Rank & benchmark facilities to identify improvement • opportunities
- Increase internal awareness through communication